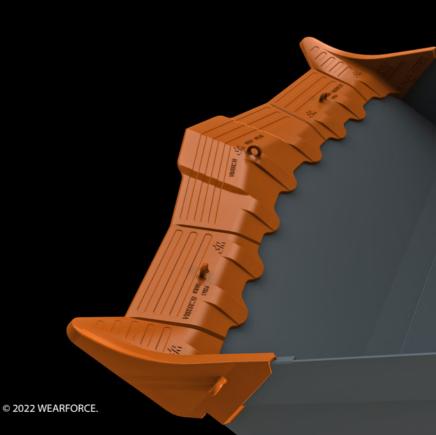

#### Shroud design

Extra penetrative integrated profile to improve load cycle times and reduce machine consumption.

Designed to last even longer and stay sharper throughout working life.

Integrated blade fitting area that allows for easy fitting and welding procedures.

Range of shrouds to accommodate most bucket configurations.

Extra long and specially reinforced corner shrouds

Lifting lug to provide safe manipulation for the installer.

Overlay slots allowing option of hard-facing.

#### **BLADE ARMOR**