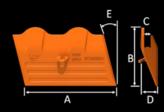

## **Product range**

| <b>Product Code</b> | Description                    | Weight | Α       | В      | С       | D       | E   |
|---------------------|--------------------------------|--------|---------|--------|---------|---------|-----|
| EC3525BA            | R/H Corner (facing bucket)     | 95kg   | 355mm   | 604mm  | 40mm    | 434mm   | 21° |
|                     |                                | 209lbs | 13.98"  | 23.78" | 1.5748" | 17.09"  |     |
| EC3526BA            | L/H Corner (facing bucket)     | 95kg   | 355mm   | 604mm  | 40mm    | 434mm   | 21° |
|                     |                                | 209lbs | 13.98"  | 23.78" | 1.5748" | 17.09"  |     |
| EC3528BA            | L/H Transition (facing bucket) | 92kg   | 590.5mm | 380mm  | 40mm    | 113mm   | 21° |
|                     |                                | 203lbs | 23.25"  | 14.97" | 1.5748" | 4.45"   |     |
| EC3529BA            | R/H Transition (facing bucket) | 92kg   | 590.5mm | 380mm  | 40mm    | 113mm   | 21° |
|                     |                                | 203lbs | 23.25"  | 14.97" | 1.5748" | 4.45"   |     |
| BA3527BA            | Centre shroud                  | 217kg  | 1227mm  | 548mm  | 40mm    | 117.5mm | 21° |
|                     |                                | 478lhs | 48 31"  | 21 58" | 1 5748" | 4 63"   |     |