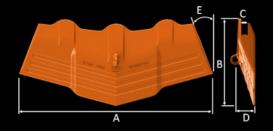

## **Product range**

| <b>Product Code</b> | Description                    | Weight | Α       | В      | С       | D       | E   |
|---------------------|--------------------------------|--------|---------|--------|---------|---------|-----|
| EC3525BA            | R/H Corner (facing bucket)     | 95kg   | 355mm   | 604mm  | 40mm    | 434mm   | 21° |
|                     |                                | 209lbs | 13.98"  | 23.78" | 1.5748" | 17.09"  |     |
| EC3526BA            | L/H Corner (facing bucket)     | 95kg   | 355mm   | 604mm  | 40mm    | 434mm   | 21° |
|                     |                                | 209lbs | 13.98"  | 23.78" | 1.5748" | 17.09"  |     |
| EC3528BA            | L/H Transition (facing bucket) | 92kg   | 590.5mm | 380mm  | 40mm    | 113mm   | 21° |
|                     |                                | 203lbs | 23.25"  | 14.97" | 1.5748" | 4.45"   |     |
| EC3529BA            | R/H Transition (facing bucket) | 92kg   | 590.5mm | 380mm  | 40mm    | 113mm   | 21° |
|                     |                                | 203lbs | 23.25"  | 14.97" | 1.5748" | 4.45"   |     |
| BA3527BA            | Centre shroud                  | 217kg  | 1227mm  | 548mm  | 40mm    | 117.5mm | 21° |
|                     |                                | 478lhs | 48 31"  | 21 58" | 1 5748" | 4 63"   |     |