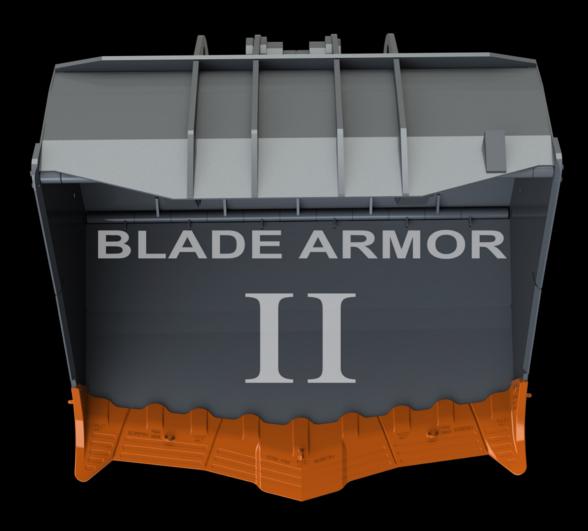

UNDERGROUND WELD-ON BLADE BODY ARMOR

# STAYS SHARPER LASTS LONGER O/GS BETTER

#### **BLADE ARMOR**