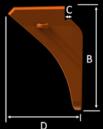

## **Product range**

| <b>Product Code</b> | Description                    | Weight | Α       | В      | С       | D       | E   |
|---------------------|--------------------------------|--------|---------|--------|---------|---------|-----|
| EC3525BA            | R/H Corner (facing bucket)     | 95kg   | 355mm   | 604mm  | 40mm    | 434mm   | 21° |
|                     |                                | 209lbs | 13.98"  | 23.78" | 1.5748" | 17.09"  |     |
| EC3526BA            | L/H Corner (facing bucket)     | 95kg   | 355mm   | 604mm  | 40mm    | 434mm   | 21° |
|                     |                                | 209lbs | 13.98"  | 23.78" | 1.5748" | 17.09"  |     |
| EC3528BA            | L/H Transition (facing bucket) | 92kg   | 590.5mm | 380mm  | 40mm    | 113mm   | 21° |
|                     |                                | 203lbs | 23.25"  | 14.97" | 1.5748" | 4.45"   |     |
| EC3529BA            | R/H Transition (facing bucket) | 92kg   | 590.5mm | 380mm  | 40mm    | 113mm   | 21° |
|                     |                                | 203lbs | 23.25"  | 14.97" | 1.5748" | 4.45"   |     |
| BA3527BA            | Centre shroud                  | 217kg  | 1227mm  | 548mm  | 40mm    | 117.5mm | 21° |
|                     |                                | 478lhs | 48 31"  | 21 58" | 1 5748" | 4 63"   |     |