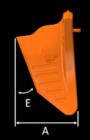

## **Product range**

| <b>Product Code</b> | Description                    | Weight | Α       | В      | С       | D       | E   |
|---------------------|--------------------------------|--------|---------|--------|---------|---------|-----|
| EC3525BA            | R/H Corner (facing bucket)     | 95kg   | 355mm   | 604mm  | 40mm    | 434mm   | 21° |
|                     |                                | 209lbs | 13.98"  | 23.78" | 1.5748" | 17.09"  |     |
| EC3526BA            | L/H Corner (facing bucket)     | 95kg   | 355mm   | 604mm  | 40mm    | 434mm   | 21° |
|                     |                                | 209lbs | 13.98"  | 23.78" | 1.5748" | 17.09"  |     |
| EC3528BA            | L/H Transition (facing bucket) | 92kg   | 590.5mm | 380mm  | 40mm    | 113mm   | 21° |
|                     |                                | 203lbs | 23.25"  | 14.97" | 1.5748" | 4.45"   |     |
| EC3529BA            | R/H Transition (facing bucket) | 92kg   | 590.5mm | 380mm  | 40mm    | 113mm   | 21° |
|                     |                                | 203lbs | 23.25"  | 14.97" | 1.5748" | 4.45"   |     |
| BA3527BA            | Centre shroud                  | 217kg  | 1227mm  | 548mm  | 40mm    | 117.5mm | 21° |
|                     |                                | 478lhs | 48 31"  | 21 58" | 1 5748" | 4 63"   |     |