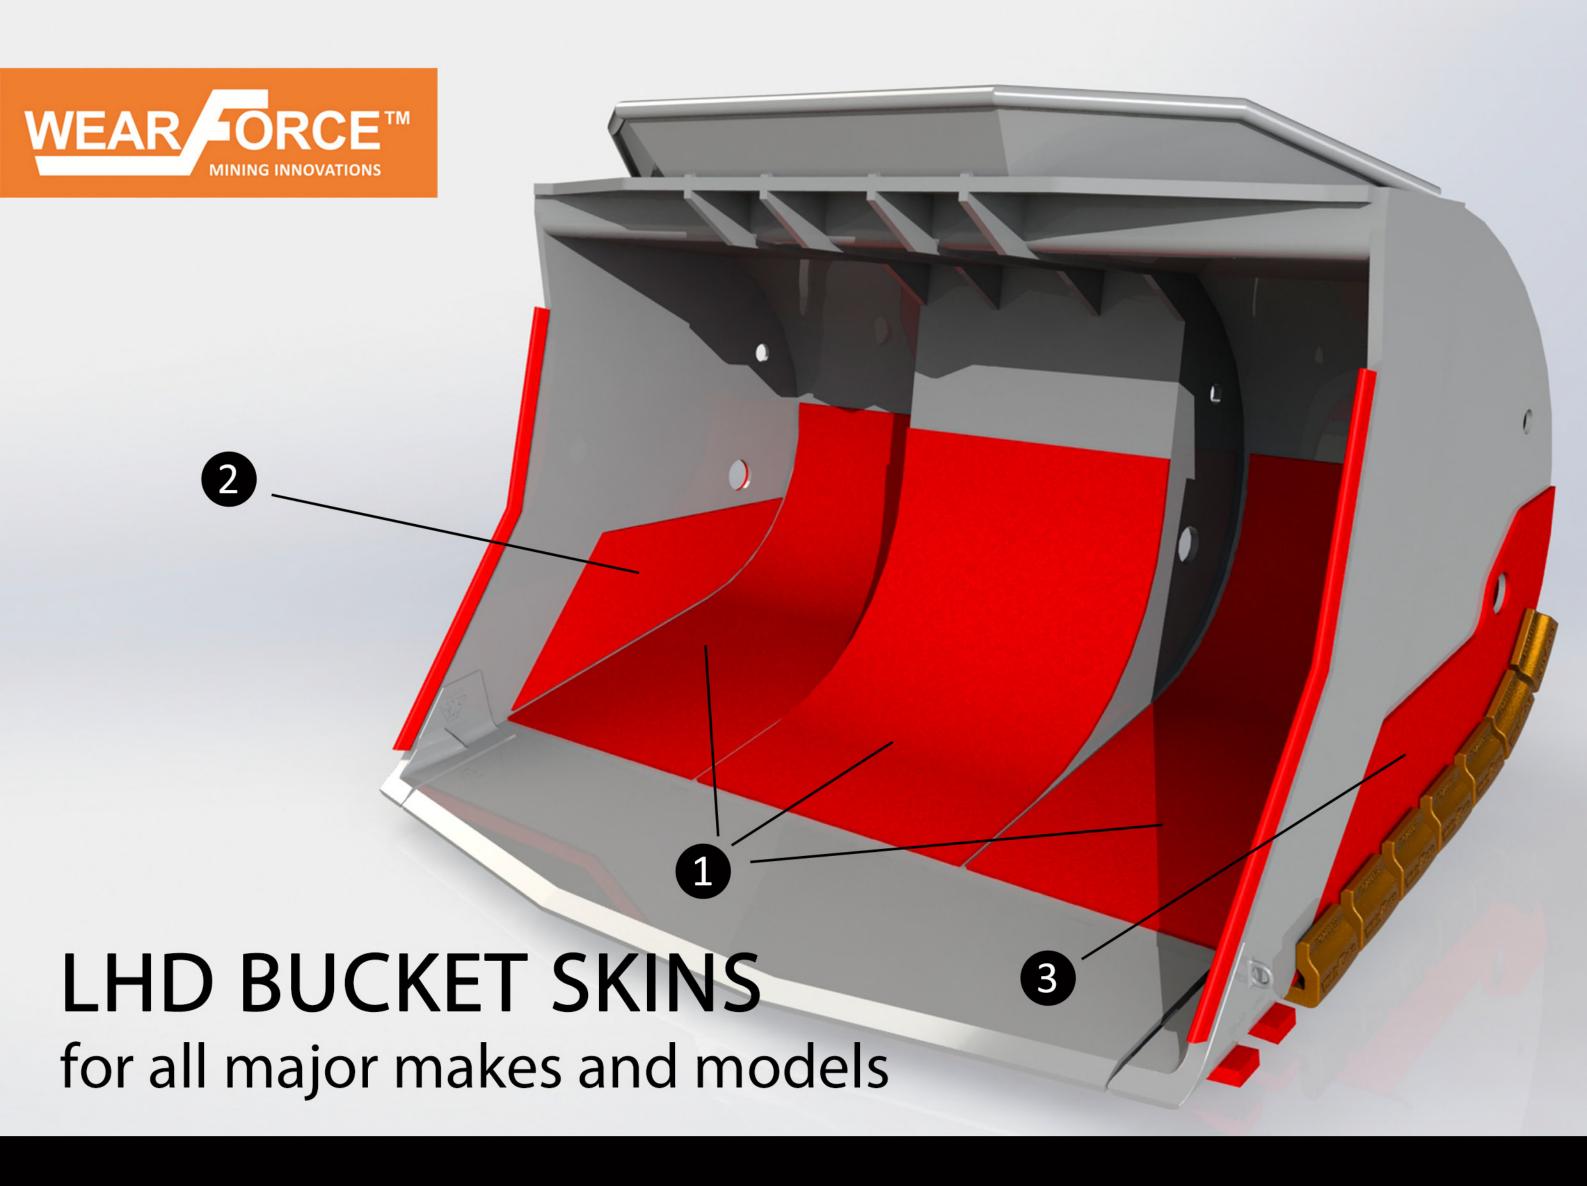

| ITEM | PART #                  | DESCRIPTION               | PIECES |
|------|-------------------------|---------------------------|--------|
| 1.   | ECLH517-16              | 517 Bucket Skin Set 16mm  | 3      |
| 1.   | ECLH621-16              | 621 Bucket Skin Set 16mm  | 3      |
| 1.   | ECR2900-16              | 2900 Bucket Skin Set 16mm | n 3    |
| 2.   | Inner Side Skins        | Made to requirements      | 1      |
| 3.   | <b>Outer Side Skins</b> | Made to requirements      | 1      |